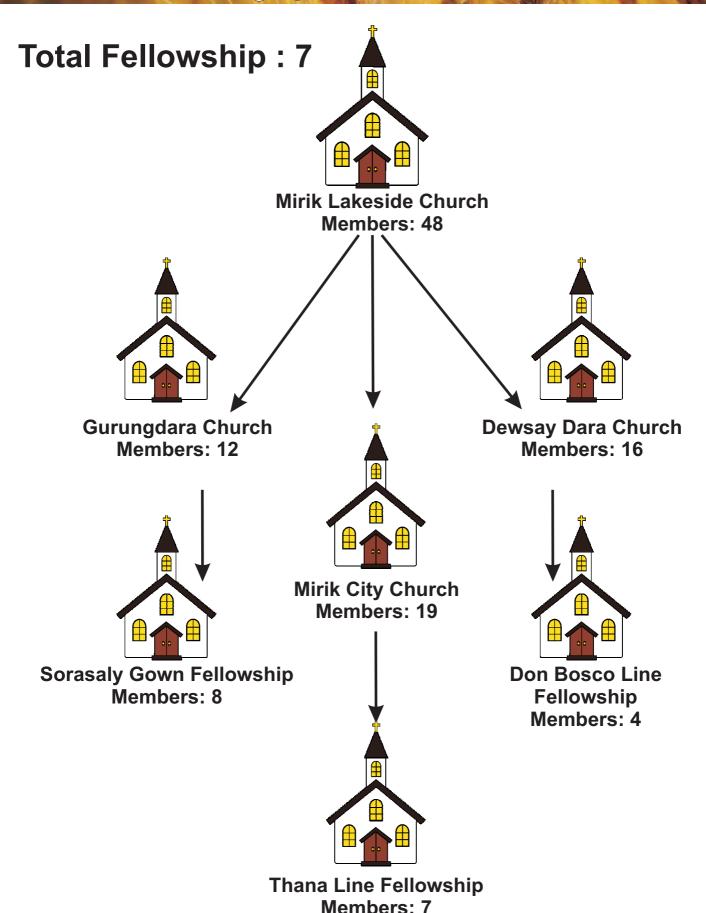

me self-dependant. Hallelujah! The churches in the diagram shown here are, we should say "Churches that are newly born /younger ones in Siliguri area and Nepal. We will be soon updating you God's marvelous works in Myanmar, Bangladesh, Srilanka, South India and Manipur. Please continue to uphold all our field evangelists and the newly planted churches.

As Field Supervisors, we both feel so privilege to be working with these great men and women of God. Believers are still in their infant stage and we covet your prayers and financial support.

#### Rejoicing in the Lord's Service,

Arun Kochary and Harish Chandra Binayak. Field Supervisor and DCi Coordinator respectively. LTC, Siliguri, West Bengal, India.

#### Ruben Munda



### **Manial Oroan**



#### Deo Narayan



# **Ajay Pradhan**



# Jyoti Rai





Dahawa Gudi Fellowship Target Members: 2

#### Manoj Oroan



#### Biswanath Soren



Members: 1 Family

#### **Prem Hansda**



Godham Line Fellowship Members: 11

Jiti T.E Fellowship Next Target Member: 1

Kari Line Fellowship Members: 2

### Roshan Xalxo





Anugrah Sisodangi Church Members: 34





Jalpaiguri Hathkhola Fellowship Members:7



Mohurgong T.E Fellowship Members:10

## Mohan Neupane



## Bhim Deuba-Nepal



Norbasa Fellowship Next Target Member: 5

## Samuel Soren







Chengamari Gadi Line Fellowship Members: 12

## Jogeswar Tigga



# Biren Nagesia



# Teknath Adhikari



## Grace Rai Praful Darhirna Monita Munda

#### Total Fellowship: 2 Total Fellowship: 1 Total Fellowship: 2











Pakkigoun Fellowship Members: 7







Ashapur Fellowship Me