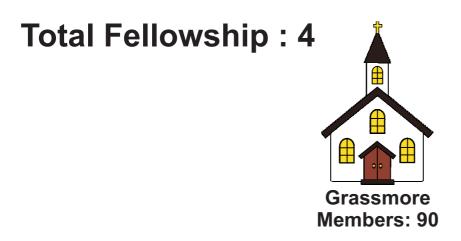

In fact, many more churches have been handed over to our national partners and many of them have become self-dependant. Hallelujah! The churches in the diagram shown here are, we should say "Churches that are newly born /younger ones in Siliguri area and Nepal. We will be soon updating you God's marvelous works in Myanmar, Bangladesh, Srilanka, South India and Manipur. Please continue to uphold all our field evangelists and the newly planted churches.