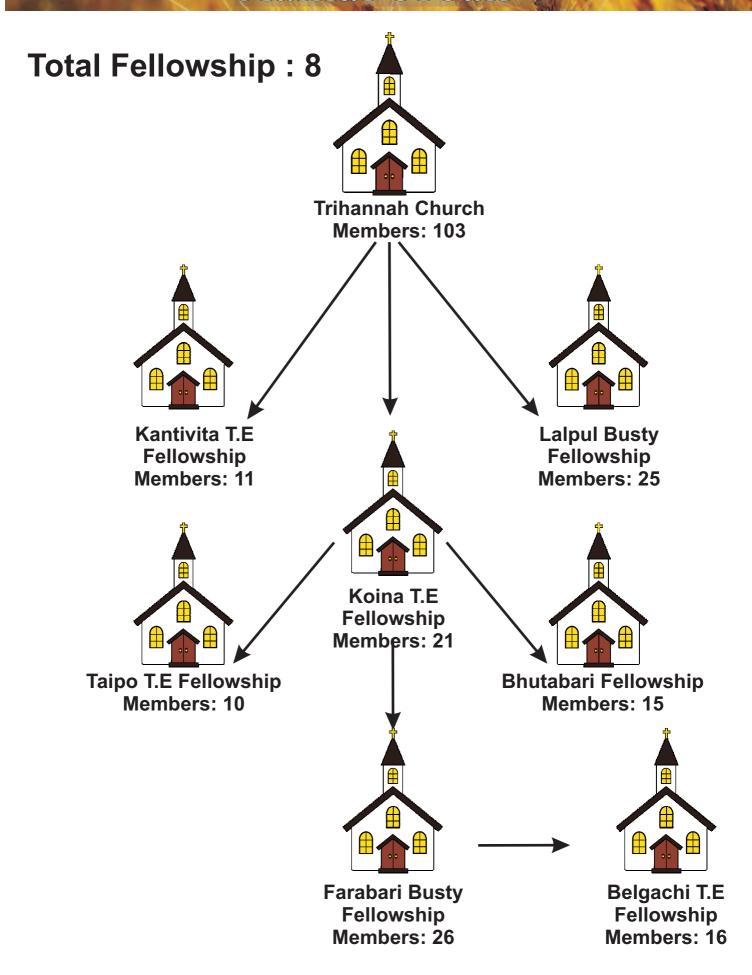

tional partners and many of them have become self-dependant. Hallelujah! The churches in the diagram shown here are, we should say "Churches that are newly born /younger ones in Siliguri area and Nepal. We will be soon updating you God's marvelous works in Myanmar, Bangladesh, Srilanka, South India and Manipur. Please continue to uphold all our field evangelists and the newly planted churches.

As Field Supervisors, we both feel so privilege to be working with these great men and women of God. Believers are still in their infant stage and we covet your prayers and financial support.

#### Rejoicing in the Lord's Service,

Arun Kochary and Harish Chandra Binayak. Field Supervisor and DCi Coordinator respectively. LTC, Siliguri, West Bengal, India.

#### Ruben Munda



### **Manial Oroan**



#### Deo Narayan



# **Ajay Pradhan**



# Jyoti Rai





Dahawa Gudi Fellowship Target Members: 2

#### Manoj Oroan



#### Biswanath Soren



Members: 1 Family

#### **Prem Hansda**



Godham Line Fellowship Members: 11

Jiti T.E Fellowship Next Target Member: 1

Kari Line Fellowship Members: 2

### Roshan Xalxo





Anugrah Sisodangi Church Members: 34





Jalpaiguri Hathkhola Fellowship Members:7



Mohurgong T.E Fellowship Members:10

## Mohan Neupane



## Bhim Deuba-Nepal



Norbasa Fellowship Next Target Member: 5

## Samuel Soren







Chengamari Gadi Line Fellowship Members: 12

## Jogeswar Tigga



# Biren Nagesia



# Teknath Adhikari



## Grace Rai Praful Darhirna Monita Munda

#### Total Fellowship: 2 Total Fellowship: 1 Total Fellowship: 2











Pakkigoun Fellowsh