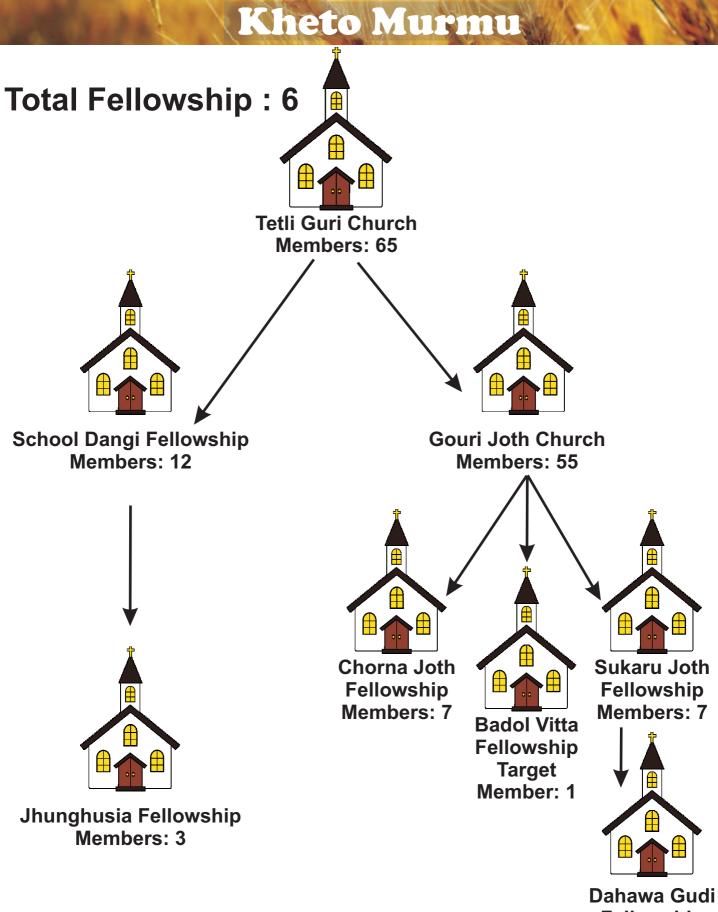

. Hallelujah! The churches in the diagram shown here are, we should say "Churches that are newly born /younger ones in Siliguri area and Nepal. We will be soon updating you God's marvelous works in Myanmar, Bangladesh, Srilanka, South India and Manipur. Please continue to uphold all our field evangelists and the newly planted churches.

As Field Supervisors, we both feel so privilege to be working with these great men and women of God. Believers are still in their infant stage and we covet your prayers and financial support.

#### Rejoicing in the Lord's Service,

Arun Kochary and Harish Chandra Binayak. Field Supervisor and DCi Coordinator respectively. LTC, Siliguri, West Bengal, India.

#### Ruben Munda



### **Manial Oroan**



#### Deo Narayan



# **Ajay Pradhan**



# Jyoti Rai





Dahawa Gudi Fellowship Target Members: 2

#### Manoj Oroan



#### Biswanath Soren



Members: 1 Family

#### **Prem Hansda**



Godham Line Fellowship Members: 11

Jiti T.E Fellowship Next Target Member: 1

Kari Line Fellowship Members: 2

### Roshan Xalxo





Anugrah Sisodangi Church Members: 34





Jalpaiguri Hathkhola Fellowship Members:7



Mohurgong T.E Fellowship Members:10

## Mohan Neupane



## Bhim Deuba-Nepal



Norbasa Fellowship Next Target Member: 5

## Samuel Soren







Chengamari Gadi Line Fellowship Members: 12

## Jogeswar Tigga



# Biren Nagesia



# Teknath Adhikari



## Grace Rai Praful Darhirna Monita Munda

#### Total Fellowship: 2 Total Fellowship: 1 Total Fellowship: 2











Pakkigoun Fellowship Members: 7







Ashapur Fellowship Members: 25

#### S