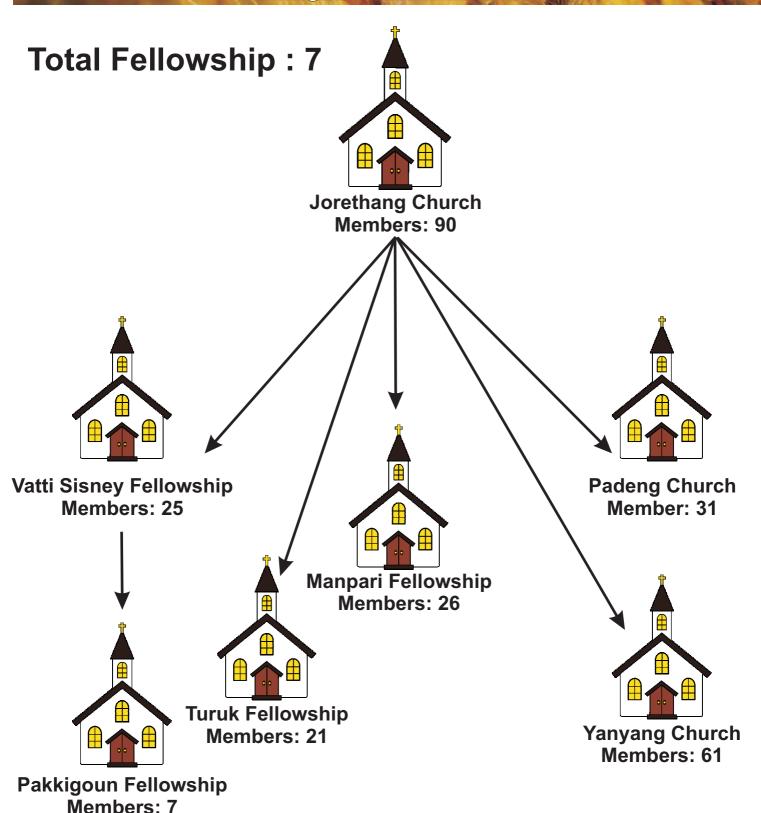

nt. Hallelujah! The churches in the diagram shown here are, we should say "Churches that are newly born /younger ones in Siliguri area and Nepal. We will be soon updating you God's marvelous works in Myanmar, Bangladesh, Srilanka, South India and Manipur. Please continue to uphold all our field evangelists and the newly planted churches.

As Field Supervisors, we both feel so privilege to be working with these great men and women of God. Believers are still in their infant stage and we covet your prayers and financial support.

#### Rejoicing in the Lord's Service,

Arun Kochary and Harish Chandra Binayak. Field Supervisor and DCi Coordinator respectively. LTC, Siliguri, West Bengal, India.

#### Ruben Munda



### **Manial Oroan**



#### Deo Narayan



# **Ajay Pradhan**



# Jyoti Rai





Dahawa Gudi Fellowship Target Members: 2

#### Manoj Oroan



#### Biswanath Soren



Members: 1 Family

#### **Prem Hansda**



Godham Line Fellowship Members: 11

Jiti T.E Fellowship Next Target Member: 1

Kari Line Fellowship Members: 2

### Roshan Xalxo





Anugrah Sisodangi Church Members: 34





Jalpaiguri Hathkhola Fellowship Members:7



Mohurgong T.E Fellowship Members:10

## Mohan Neupane



## Bhim Deuba-Nepal



Norbasa Fellowship Next Target Member: 5

## Samuel Soren







Chengamari Gadi Line Fellowship Members: 12

## Jogeswar Tigga



# Biren Nagesia



# Teknath Adhikari



## Grace Rai Praful Darhirna Monita Munda

#### Total Fellowship: 2 Total Fellowship: 1 Total Fellowship: 2











Pakkigoun Fellowship Members: 7







Ashapur Fellowship Members: 25

####