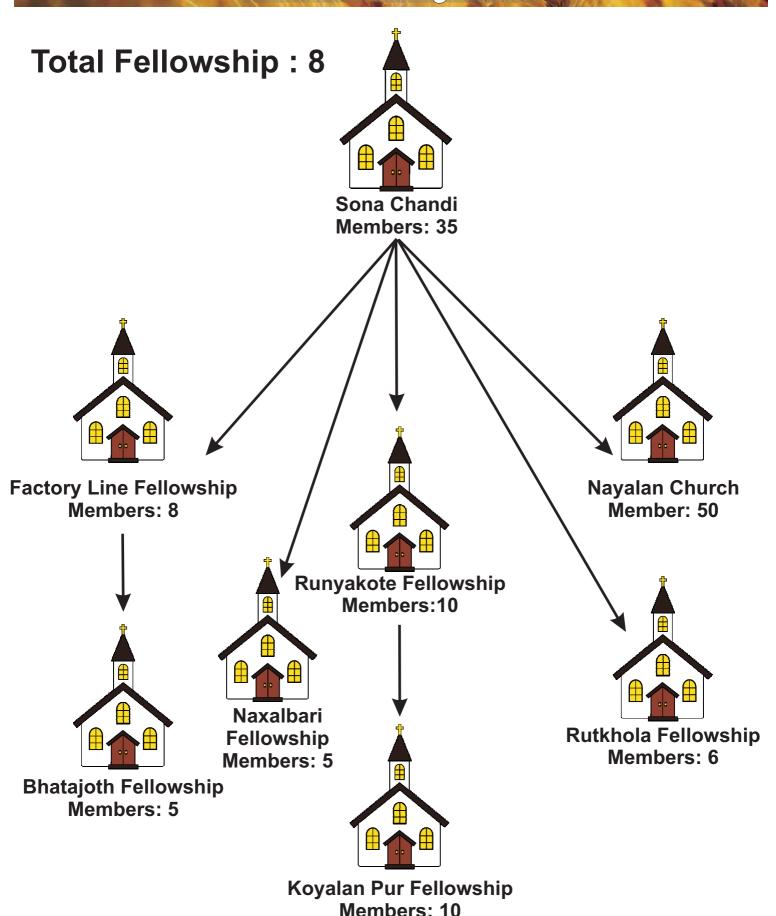

many of them have become self-dependant. Hallelujah! The churches in the diagram shown here are, we should say "Churches that are newly born /younger ones in Siliguri area and Nepal. We will be soon updating you God's marvelous works in Myanmar, Bangladesh, Srilanka, South India and Manipur. Please continue to uphold all our field evangelists and the newly planted churches.

As Field Supervisors, we both feel so privilege to be working with these great men and women of God. Believers are still in their infant stage and we covet your prayers and financial support.

#### Rejoicing in the Lord's Service,

Arun Kochary and Harish Chandra Binayak. Field Supervisor and DCi Coordinator respectively. LTC, Siliguri, West Bengal, India.

#### Ruben Munda



### **Manial Oroan**



#### Deo Narayan



# **Ajay Pradhan**



# Jyoti Rai





Dahawa Gudi Fellowship Target Members: 2

#### Manoj Oroan



#### Biswanath Soren



Members: 1 Family

#### **Prem Hansda**



Godham Line Fellowship Members: 11

Jiti T.E Fellowship Next Target Member: 1

Kari Line Fellowship Members: 2

### Roshan Xalxo





Anugrah Sisodangi Church Members: 34





Jalpaiguri Hathkhola Fellowship Members:7



Mohurgong T.E Fellowship Members:10

## Mohan Neupane



## Bhim Deuba-Nepal



Norbasa Fellowship Next Target Member: 5

## Samuel Soren







Chengamari Gadi Line Fellowship Members: 12

## Jogeswar Tigga



# Biren Nagesia



# Teknath Adhikari



## Grace Rai Praful Darhirna Monita Munda

#### Total Fellowship: 2 Total Fellowship: 1 Total Fellowship: 2











Pakkigoun Fellowship Members: 7