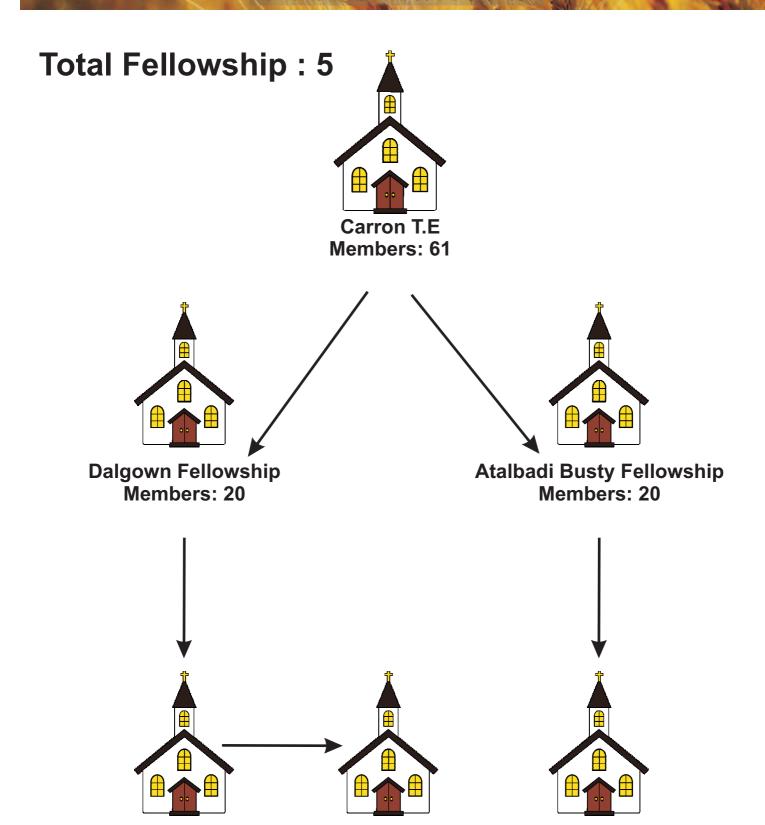

In fact, many more churches have been handed over to our national partners and many of them have become self-dependant. Hallelujah! The churches in the diagram shown here are, we should say "Churches that are newly born /younger ones in Siliguri area and Nepal. We will be soon updating you God's marvelous works in Myanmar, Bangladesh, Srilanka, South India and Manipur. Please continue to uphold all our field evangelists and the newly planted churches.