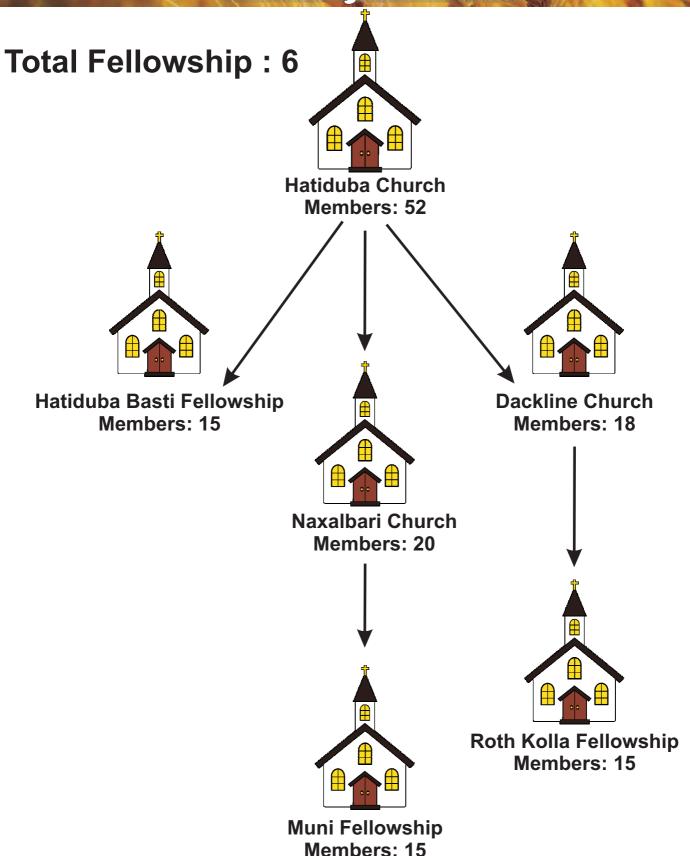

hould say "Churches that are newly born /younger ones in Siliguri area and Nepal. We will be soon updating you God's marvelous works in Myanmar, Bangladesh, Srilanka, South India and Manipur. Please continue to uphold all our field evangelists and the newly planted churches.

As Field Supervisors, we both feel so privilege to be working with these great men and women of God. Believers are still in their infant stage and we covet your prayers and financial support.

#### Rejoicing in the Lord's Service,

Arun Kochary and Harish Chandra Binayak. Field Supervisor and DCi Coordinator respectively. LTC, Siliguri, West Bengal, India.

#### Ruben Munda



### **Manial Oroan**



#### Deo Narayan



# **Ajay Pradhan**



# Jyoti Rai





Dahawa Gudi Fellowship Target Members: 2

#### Manoj Oroan



#### Biswanath Soren



Members: 1 Family

#### **Prem Hansda**



Godham Line Fellowship Members: 11

Jiti T.E Fellowship Next Target Member: 1

Kari Line Fellowship Members: 2

### Roshan Xalxo





Anugrah Sisodangi Church Members: 34





Jalpaiguri Hathkhola Fellowship Members:7



Mohurgong T.E Fellowship Members:10

## Mohan Neupane



## Bhim Deuba-Nepal



Norbasa Fellowship Next Target Member: 5

## Samuel Soren







Chengamari Gadi Line Fellowship Members: 12

## Jogeswar Tigga



# Biren Nagesia



# Teknath Adhikari



## Grace Rai Praful Darhirna Monita Munda

#### Total Fellowship: 2 Total Fellowship: 1 Total Fellowship: 2











Pakkigoun Fellowship Members: 7







Ashapur Fellowship Members: 25

#### Sebastine Subba

#### **Anil Lohar**

#### **Total Fellowship: