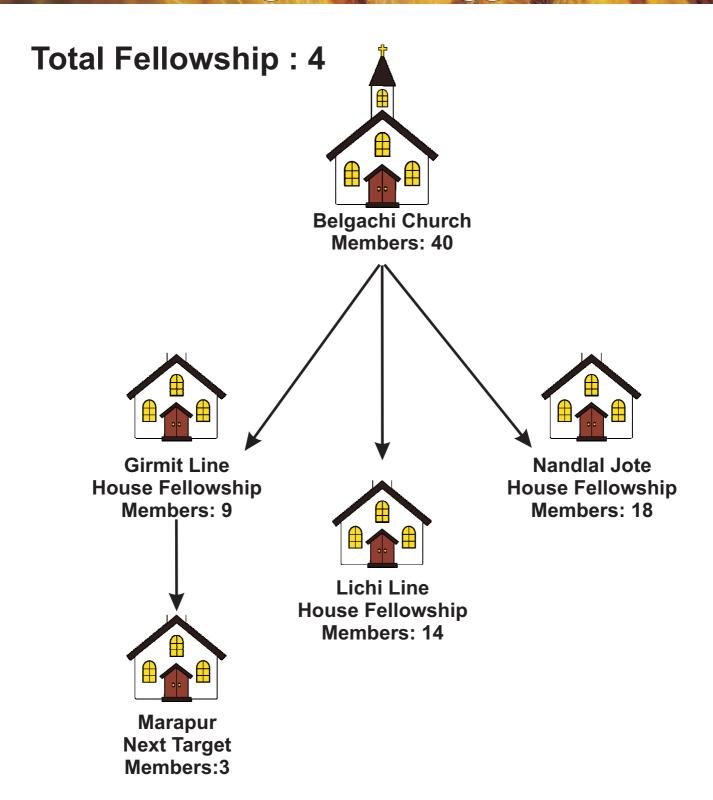

In fact, many more churches have been handed over to our national partners and many of them have become self-dependant. Hallelujah! The churches in the diagram shown here are, we should say "Churches that are newly born /younger ones in Siliguri area and Nepal. We will be soon updating you God's marvelous works in Myanmar, Bangladesh, Srilanka, South India and Manipur. Please continue to uphold all our field evangelists and the newly planted churches.