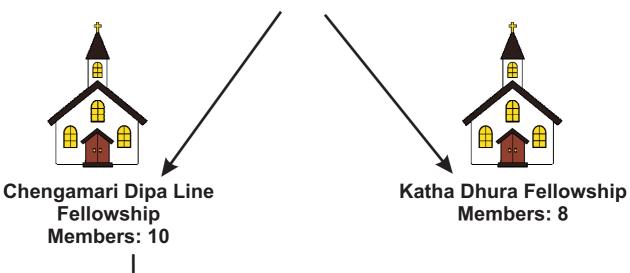

In fact, many more churches have been handed over to our national partners and many of them have become self-dependant. Hallelujah! The churches in the diagram shown here are, we should say "Churches that are newly born /younger ones in Siliguri area and Nepal. We will be soon updating you God's marvelous works in Myanmar, Bangladesh, Srilanka, South India and Manipur. Please continue to uphold all our field evangelists and the newly planted churches.