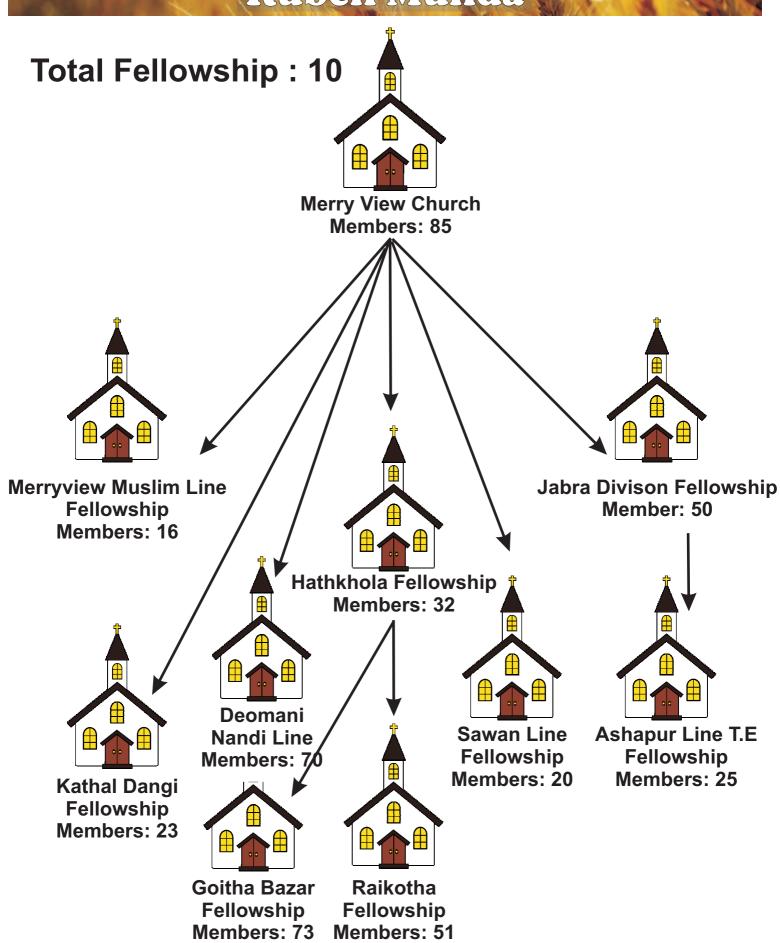

en handed over to our national partners and many of them have become self-dependant. Hallelujah! The churches in the diagram shown here are, we should say "Churches that are newly born /younger ones in Siliguri area and Nepal. We will be soon updating you God's marvelous works in Myanmar, Bangladesh, Srilanka, South India and Manipur. Please continue to uphold all our field evangelists and the newly planted churches.

As Field Supervisors, we both feel so privilege to be working with these great men and women of God. Believers are still in their infant stage and we covet your prayers and financial support.

#### Rejoicing in the Lord's Service,

Arun Kochary and Harish Chandra Binayak. Field Supervisor and DCi Coordinator respectively. LTC, Siliguri, West Bengal, India.

#### Ruben Munda



### **Manial Oroan**



#### Deo Narayan



# **Ajay Pradhan**



# Jyoti Rai





Dahawa Gudi Fellowship Target Members: 2

#### Manoj Oroan



#### Biswanath Soren



Members: 1 Family

#### **Prem Hansda**



Godham Line Fellowship Members: 11

Jiti T.E Fellowship Next Target Member: 1

Kari Line Fellowship Members: 2

### Roshan Xalxo





Anugrah Sisodangi Church Members: 34





Jalpaiguri Hathkhola Fellowship Members:7



Mohurgong T.E Fellowship Members:10

## Mohan Neupane



## Bhim Deuba-Nepal



Norbasa Fellowship Next Target Member: 5

## Samuel Soren







Chengamari Gadi Line Fellowship Members: 12

## Jogeswar Tigga



# Biren Nagesia



# Teknath Adhikari



## Grace Rai Praful Darhirna Monita Munda

#### Total Fellowship: 2 Total Fellowship: 1 Total Fellowship: 2