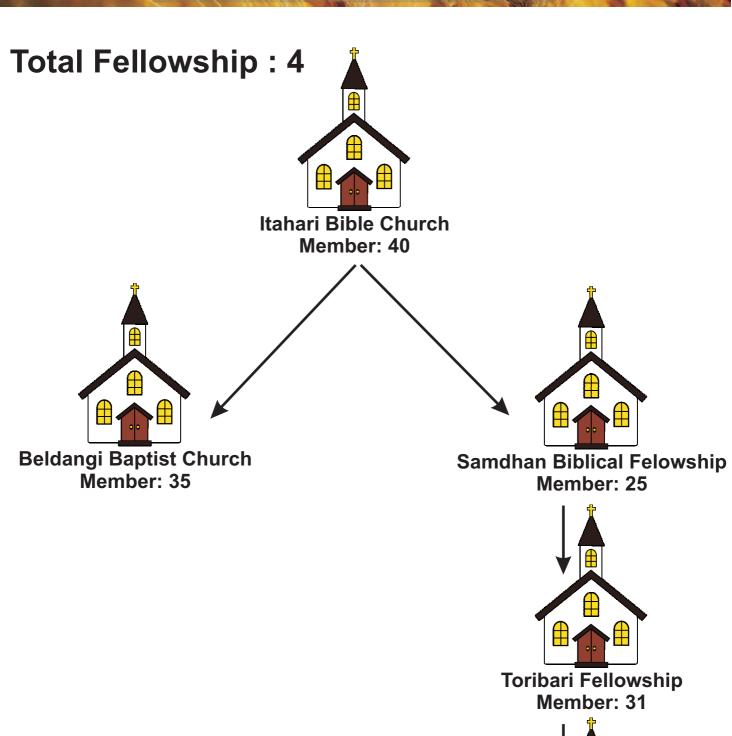

In fact, many more churches have been handed over to our national partners and many of them have become self-dependant. Hallelujah! The churches in the diagram shown here are, we should say "Churches that are newly born /younger ones in Siliguri area and Nepal. We will be soon updating you God's marvelous works in Myanmar, Bangladesh, Srilanka, South India and Manipur. Please continue to uphold all our field evangelists and the newly planted churches.