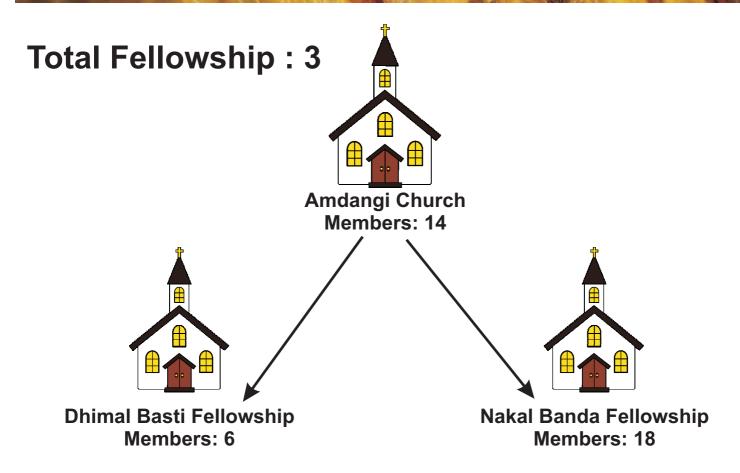

In fact, many more churches have been handed over to our national partners and many of them have become self-dependant. Hallelujah! The churches in the diagram shown here are, we should say "Churches that are newly born /younger ones in Siliguri area and Nepal. We will be soon updating you God's marvelous works in Myanmar, Bangladesh, Srilanka, South India and Manipur. Please continue to uphold all our field evangelists and the newly planted churches.