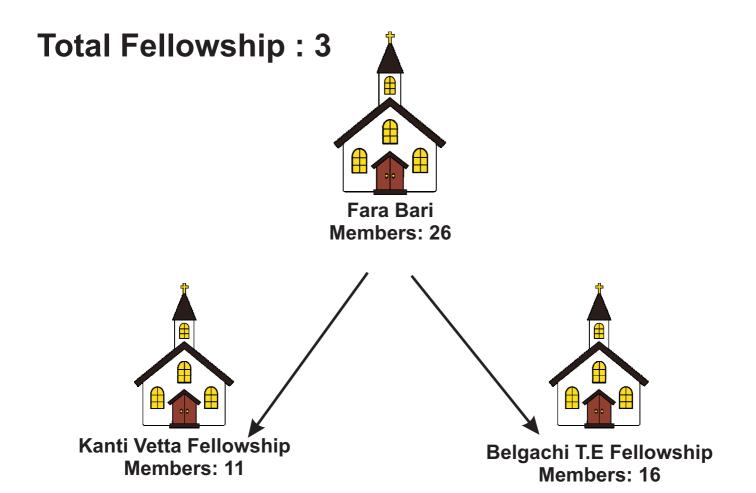

In fact, many more churches have been handed over to our national partners and many of them have become self-dependant. Hallelujah! The churches in the diagram shown here are, we should say "Churches that are newly born /younger ones in Siliguri area and Nepal. We will be soon updating you God's marvelous works in Myanmar, Bangladesh, Srilanka, South India and Manipur. Please continue to uphold all our field evangelists and the newly planted churches.