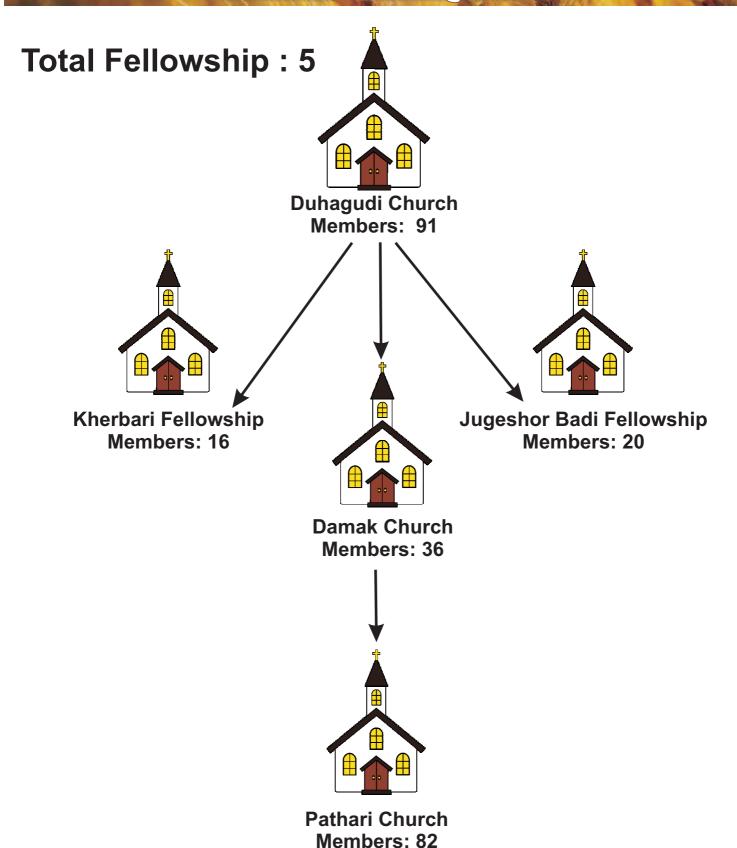

In fact, many more churches have been handed over to our national partners and many of them have become self-dependant. Hallelujah! The churches in the diagram shown here are, we should say "Churches that are newly born /younger ones in Siliguri area and Nepal. We will be soon updating you God's marvelous works in Myanmar, Bangladesh, Srilanka, South India and Manipur. Please continue to uphold all our field evangelists and the newly planted churches.