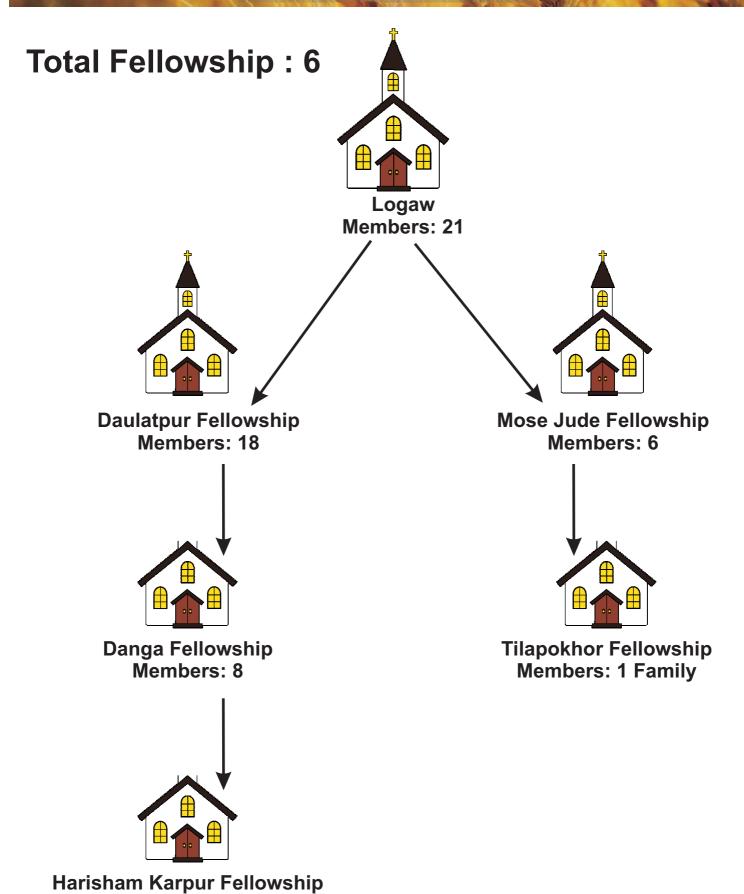

In fact, many more churches have been handed over to our national partners and many of them have become self-dependant. Hallelujah! The churches in the diagram shown here are, we should say "Churches that are newly born /younger ones in Siliguri area and Nepal. We will be soon updating you God's marvelous works in Myanmar, Bangladesh, Srilanka, South India and Manipur. Please continue to uphold all our field evangelists and the newly planted churches.